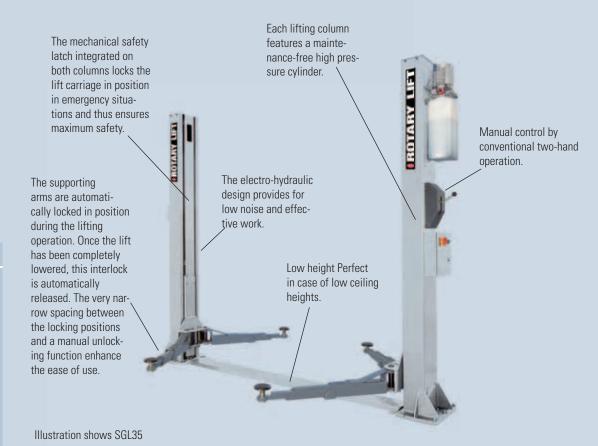

## SGL35

THE SGL35 IS THE MOST COST-EFFECTIVE ENTRANCE INTO THE WORLD OF HYDRAULIC LIFTS WITH TWO COLUMNS. COMPACT DIMENSIONS, MULTIPARTITE SUPPORTING ARMS DESIGN AND AN ERGONOMIC CONTROL ALLOW FOR EFFICIENT OPERATION IN THE CAR REPAIR SHOP.

|    | Model:                                   | SGL35<br>3-stage<br>sup. arms |
|----|------------------------------------------|-------------------------------|
|    | Capacity                                 | 3500 kg                       |
| Α. | Stroke                                   | 1828 mm                       |
| В. | Overall height                           | 3160 mm                       |
| C. | Overall width                            | 3320 mm                       |
| D. | Drive-through width                      | 2388 mm                       |
| F. | Support bracket length on the front min. | 600 mm                        |
| G. | Support bracket length on the front max. | 1280 mm                       |
| Н. | Support bracket length on the rear min.  | 600 mm                        |
| l. | Support bracket length on the rear max.  | 1280 mm                       |
| J. | Rotary plate height min.                 | 110 mm                        |
| K. | Rotary plate height max.                 | 166 mm                        |
| M. | Column spacing, interior dimension       | 2688 mm                       |
|    | Motor performance                        | 2,2 kW                        |
|    | Electrical connection (3 phases)         | 400 V,<br>50 Hz               |
|    | Lifting time                             | 40 sec.                       |
|    | ·                                        | ·                             |