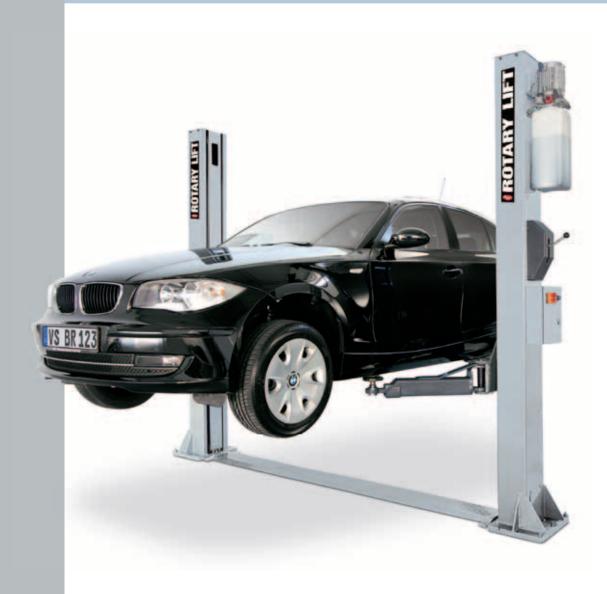

## **TWO-POST LIFTS**

SGL35

## SGL35

THE SGL35 IS THE MOST COST-EFFECTIVE ENTRANCE INTO THE WORLD OF HYDRAULIC LIFTS WITH TWO COLUMNS. COMPACT DIMENSIONS, MULTIPARTITE SUPPORTING ARMS DESIGN AND AN ERGONOMIC CONTROL ALLOW FOR EFFICIENT OPERATION IN THE CAR REPAIR SHOP.