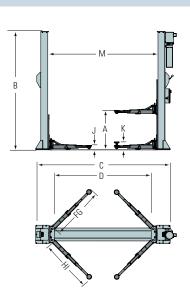

|    | Model:                                   | SGL35<br>3-stage<br>sup. arms |
|----|------------------------------------------|-------------------------------|
|    | Capacity                                 | 3500 kg                       |
| Α. | Stroke                                   | 1828 mm                       |
| В. | Overall height                           | 3160 mm                       |
| C. | Overall width                            | 3320 mm                       |
| D. | Drive-through width                      | 2388 mm                       |
| F. | Support bracket length on the front min. | 600 mm                        |
| G. | Support bracket length on the front max. | 1280 mm                       |
| Н. | Support bracket length on the rear min.  | 600 mm                        |
| l. | Support bracket length on the rear max.  | 1280 mm                       |
| J. | Rotary plate height min.                 | 110 mm                        |
| K. | Rotary plate height max.                 | 166 mm                        |
| M. | Column spacing, interior dimension       | 2688 mm                       |
|    | Motor performance                        | 2,2 kW                        |
|    | Electrical connection (3 phases)         | 400 V,<br>50 Hz               |
|    | Lifting time                             | 40 sec.                       |
|    | ·                                        | ·                             |